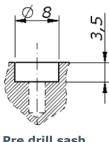

Pre drill sash

Drawing (below) shows suggested profiles and mounting:

Drawing below shows positioning of parts and processing (seen from right side):

AS Spilka Industri

Langrabben 71