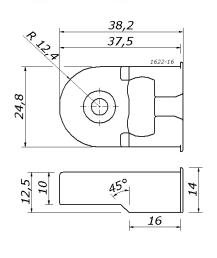

The hinge consists of two parts, one for the frame and one for the sash. The frame component is plastic and comes in a standard grey colour (RAL 7035). The sash part (handed right and left) is made of yellow chrome steel. Custom screw is  $\emptyset$ 4, 5 x 30. Maximum sash weight: 40 kg.

Pre drill sash

Drawing (below) shows suggested profiles and mounting:

Drawing below shows positioning of parts and processing (seen from right side):

AS Spilka Industri

Langrabben 71