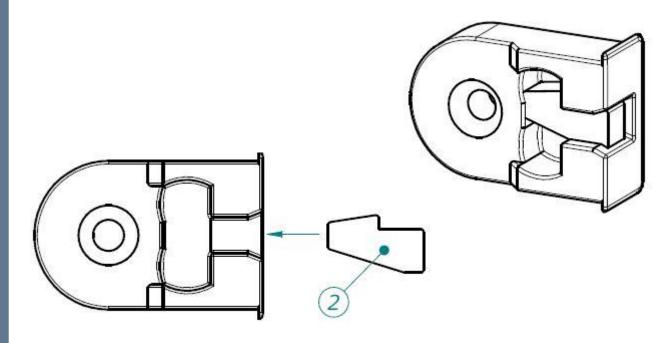

## Rubber locking device for top hung hinges

If required the sash can be removed by being opened to 90 degrees and then lifted up and out. To ensure that this does not happen accidentally, we offer a rubber locking device that prevents this. The locking device is pressed in place from the outside after the sash has been mounted in the frame.

To remove the sash the locking device has to be removed - by using a small flat screwdriver or an awl. NB! Remember to press the locking device back in place after reassembly.

The locking devices for top hung hinges are made of black natural rubber.

| Part no. | Description           | Package | Price    | Unit |
|----------|-----------------------|---------|----------|------|
| 20680    | RUBBER LOCKING DEVICE | 100     | Kr. 3,00 | NOS  |

Please contact your regular contact person at Spilka for further information.