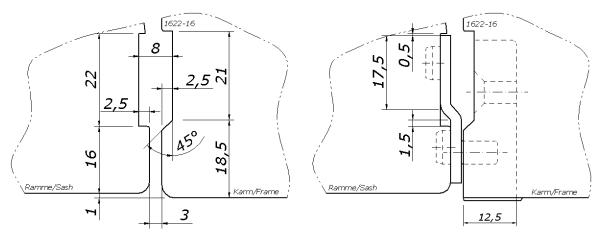

Pre drill sash

Drawing (below) shows suggested profiles and mounting:

Drawing below shows positioning of parts and processing (seen from right side):

AS Spilka Industri

Langrabben 71