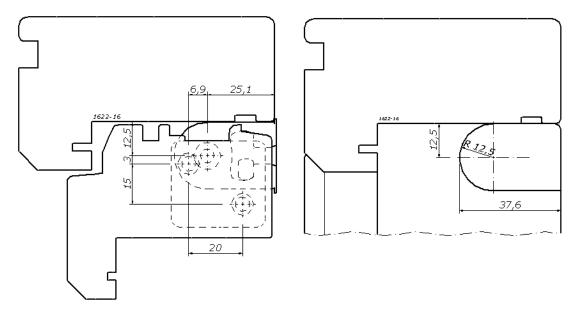

Pre drill sash

Drawing (below) shows suggested profiles and mounting:

Drawing below shows positioning of parts and processing (seen from right side):

AS Spilka Industri

Langrabben 71