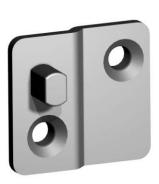

The hinge consists of two parts, one for the frame and one for the sash. The frame component is plastic and comes in a standard grey colour (RAL 7035). The sash part (handed right and left) is made of yellow chrome steel. Custom screw is  $\emptyset$ 4, 5 x 30. Maximum sash weight: 40 kg.

## Frame part:

Sash part R:

| Part no. | Description              | Package | Price     | Unit |
|----------|--------------------------|---------|-----------|------|
| 20681    | Top hung sash part R     | 50      | Kr. 10,85 | Nos  |
| 20682    | Top hung sash part L     | 50      | Kr. 10,85 | Nos  |
| 20690    | Top hung frame part grey | 100     | Kr. 5,85  | Nos  |