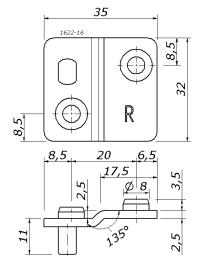

The hinge consists of two parts, one for the frame and one for the sash. The frame component is plastic and comes in a standard grey colour (RAL 7035). The sash part (handed right and left) is made of yellow chrome steel. Custom screw is  $\emptyset$ 4, 5 x 30. Maximum sash weight: 40 kg.

## Frame part:

Sash part R:

| Part no. | Description              | Package | Price     | Unit |
|----------|--------------------------|---------|-----------|------|
| 20681    | Top hung sash part R     | 50      | Kr. 10,85 | Nos  |
| 20682    | Top hung sash part L     | 50      | Kr. 10,85 | Nos  |
| 20690    | Top hung frame part grey | 100     | Kr. 5,85  | Nos  |