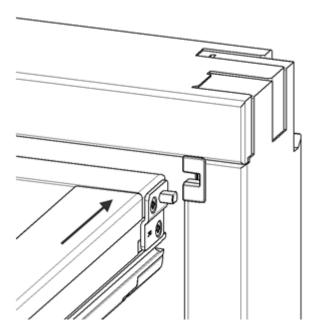

Pre drill sash

Drawing (below) shows suggested profiles and mounting:

Drawing below shows positioning of parts and processing (seen from right side):

AS Spilka Industri

Langrabben 71