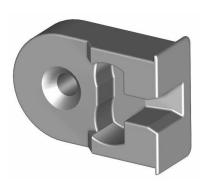

The hinge consists of two parts, one for the frame and one for the sash. The frame component is plastic and comes in a standard grey colour (RAL 7035). The sash part (handed right and left) is made of yellow chrome steel. Custom screw is  $\emptyset$ 4, 5 x 30. Maximum sash weight: 40 kg.

## Frame part:

Sash part R:

| Part no. | Description              | Package | Price     | Unit |
|----------|--------------------------|---------|-----------|------|
| 20681    | Top hung sash part R     | 50      | Kr. 10,85 | Nos  |
| 20682    | Top hung sash part L     | 50      | Kr. 10,85 | Nos  |
| 20690    | Top hung frame part grey | 100     | Kr. 5,85  | Nos  |